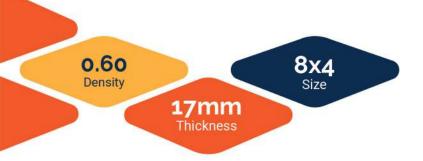

Crafted with 0.60 density and 17mm thickness, Naman Polyboard<sup>™</sup> Laminates are designed for exceptional strength and longevity. These termite-proof, waterproof, fire-retardant, and fungal-resistant boards ensure high durability while maintaining a sleek, medium-gloss finish. Available in a variety of designs, they add a refined touch to kitchen interiors, cabinetry, wall paneling, and interior designs. With export-quality standards, they offer a perfect blend of style, reliability, and long-lasting performance.

#### MEDIUM GLOSS FINISH

Strikes the perfect balance between elegance and subtle sheen.

Designed for lasting performance, Naman Polyboard<sup>™</sup> Laminates offer medium gloss elegance with a colored core for uniform aesthetics. Their high density build (0.60) and 17mm thickness ensure superior durability, making them termite-proof, waterproof, fire-retardant, and fungal-resistant. Ideal for kitchen interiors, cabinetry, and wall paneling, they bring style, strength, and reliability to every space.