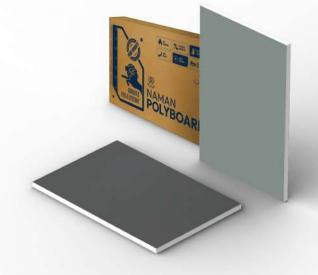

# **NAMAN POLYBOARD**

A DATE -

Unmatched quality, durability, and innovation for a lifetime of growth.

## NAMAN POLYBOARD PVC FOAM BOARDS

Naman Polyboard<sup>™</sup> PVC Foam Boards are designed for growth in the modern construction and interior industry. With densities ranging from 0.45, 0.55, 0.60, and 0.70, these boards provide exceptional strength, stability, and versatility. Whether for furniture, wall cladding, or commercial applications, they offer a lightweight yet durable alternative to traditional materials.

# NAMAN POLYBOARD WPC - CO EXTRUDED 3 LAYERED BOARDS

Engineered for unmatched durability, Naman Polyboard<sup>™</sup> WPC Co Extruded 3 Layered Boards are crafted with advanced co-extruded 3-layer technology, ensuring superior strength and resilience. Designed to cater to diverse applications, these boards come in densities of 0.55, 0.60, 0.65, and 0.70, providing the perfect balance of flexibility and sturdiness. Whether for interior or exterior use, these boards promise lifetime durability, making them the best in the market.