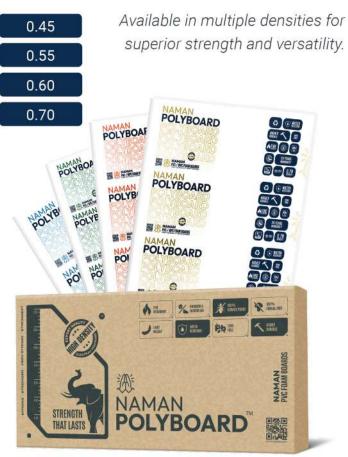

## NAMAN POLYBOARD PVC FOAM BOARDS

Naman Polyboard<sup>™</sup> PVC Foam Boards are designed for growth in the modern construction and interior industry. With densities ranging from 0.45, 0.55, 0.60, and 0.70, these boards provide exceptional strength, stability, and versatility. Whether for furniture, wall cladding, or commercial applications, they offer a lightweight yet durable alternative to traditional materials.

Available in 0.45, 0.55, 0.60, and 0.70, ensuring the right strength for every application.

With a range of density options to suit diverse applications, these boards eliminate the need for additional treatments or laminations, reducing time and labor costs. Their balanced durability and finish make them a preferred choice for interior and exterior uses, ensuring that projects stand the test of time while maintaining aesthetic appeal.