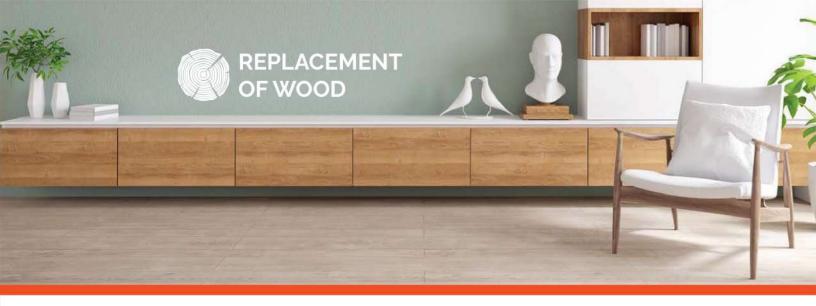

#### WPC CO-EXTRUDED 3-LAYERED COLOUR BOARDS

Naman Polyboard WPC Colour Co-Extruded Boards are engineered for superior strength, making them a perfect alternative to traditional wood. With a solid core that matches the outer layers in color, these boards offer a uniform look with long-lasting durability. Their advanced composition ensures high resistance to wear and tear, making them ideal for both interior and exterior applications.

From elegant furniture and cabinetry to outdoor decking and cladding, Naman Polyboard WPC Boards offer limitless possibilities. Their all-through color ensures that even after cutting or shaping, the rich finish remains intact, eliminating the need for additional painting or polishing. This makes them the ideal replacement for wood, combining strength with beauty in every application. Built to withstand extreme conditions, these boards come with an impressive 25-year warranty, ensuring they remain as strong and visually appealing as the day they were installed. Completely fire-retardant, termite-proof, and waterproof, they require minimal maintenance and outperform conventional wood in every aspect. Whether exposed to harsh weather or high-traffic areas, they maintain their integrity and aesthetics.