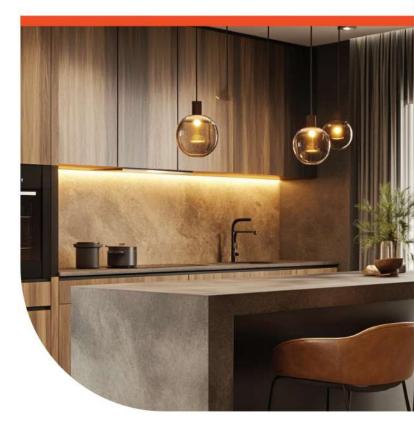

#### SEAMLESS STRENGTH WITH LASTING COLOR

Superior strength with uniform color throughout – a perfect wood replacement for both indoor and outdoor applications.

Designed for durability and aesthetics, Naman Polyboard<sup>™</sup> Laminates offer a perfect balance of style and strength. With a medium-gloss finish, these premium PVC foam boards enhance interiors with vibrant design options.

Crafted with 0.60 density and 17mm thickness, Naman Polyboard<sup>™</sup> Laminates are designed for exceptional strength and longevity. These termite-proof, waterproof, fire-retardant, and fungal-resistant boards ensure high durability while maintaining a sleek, medium-gloss finish. Available in a variety of designs, they add a refined touch to kitchen interiors, cabinetry, wall paneling, and interior designs. With export-quality standards, they offer a perfect blend of style, reliability, and long-lasting performance.