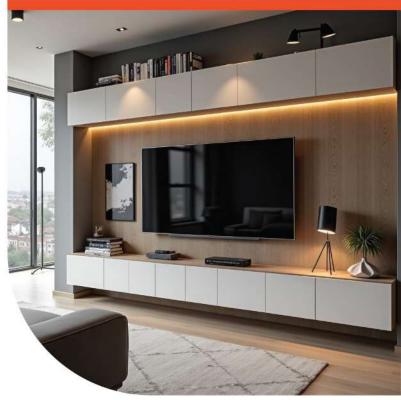

## NAMAN POLYBOARD PVC FOAM BOARDS

Naman Polyboard<sup>™</sup> PVC Foam Boards are designed for growth in the modern construction and interior industry. With densities ranging from 0.45, 0.55, 0.60, and 0.70, these boards provide exceptional strength, stability, and versatility. Whether for furniture, wall cladding, or commercial applications, they offer a lightweight yet durable alternative to traditional materials.

Engineered for long-lasting performance, Naman Polyboard<sup>™</sup> PVC Foam Boards are waterproof, termite-proof, fire-retardant, and fungal-resistant, making them ideal for humid and challenging environments. Their smooth, uniform surface allows for effortless cutting, shaping, and customization, enabling designers and craftsmen to bring their creative visions to life.

# NAMAN POLYBOARD WPC - CO EXTRUDED 3 LAYERED BOARDS

Engineered for unmatched durability, Naman Polyboard<sup>™</sup> WPC Co Extruded 3 Layered Boards are crafted with advanced co-extruded 3-layer technology, ensuring superior strength and resilience. Designed to cater to diverse applications, these boards come in densities of 0.55, 0.60, 0.65, and 0.70, providing the perfect balance of flexibility and sturdiness. Whether for interior or exterior use, these boards promise lifetime durability, making them the best in the market.