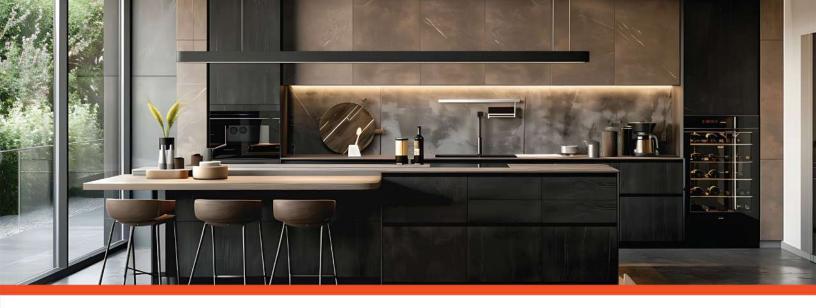

#### WPC CO-EXTRUDED 3-LAYERED COLOUR BOARDS

Naman Polyboard WPC Colour Co-Extruded Boards are engineered for superior strength, making them a perfect alternative to traditional wood. With a solid core that matches the outer layers in color, these boards offer a uniform look with long-lasting durability. Their advanced composition ensures high resistance to wear and tear, making them ideal for both interior and exterior applications.

From elegant furniture and cabinetry to outdoor decking and cladding, Naman Polyboard WPC Boards offer limitless possibilities. Their all-through color ensures that even after cutting or shaping, the rich finish remains intact, eliminating the need for additional painting or polishing. This makes them the ideal replacement for wood, combining strength with beauty in every application. Built to withstand extreme conditions, these boards come with an impressive 25-year warranty, ensuring they remain as strong and visually appealing as the day they were installed. Completely fire-retardant, termite-proof, and waterproof, they require minimal maintenance and outperform conventional wood in every aspect. Whether exposed to harsh weather or high-traffic areas, they maintain their integrity and aesthetics.