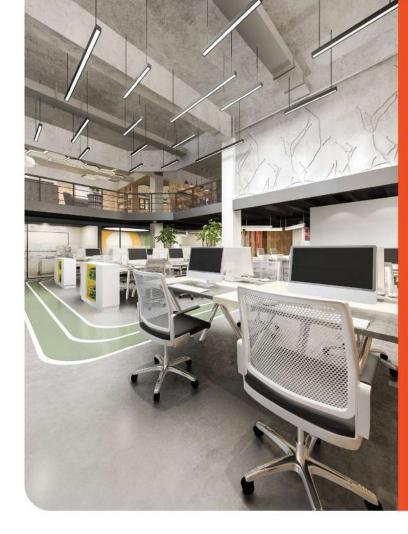

## NAMAN POLYBOARD PVC FOAM BOARDS

Naman Polyboard<sup>™</sup> PVC Foam Boards are designed for growth in the modern construction and interior industry. With densities ranging from 0.45, 0.55, 0.60, and 0.70, these boards provide exceptional strength, stability, and versatility. Whether for furniture, wall cladding, or commercial applications, they offer a lightweight yet durable alternative to traditional materials.

Available in 0.45, 0.55, 0.60, and 0.70, ensuring the right strength for every application.

With a range of density options to suit diverse applications, these boards eliminate the need for additional treatments or laminations, reducing time and labor costs. Their balanced durability and finish make them a preferred choice for interior and exterior uses, ensuring that projects stand the test of time while maintaining aesthetic appeal.

#### CONSISTENT DENSITY & STABILITY

Available in 0.55, 0.60, 0.65, and 0.70 densities, ensuring uniform strength for all interior and exterior applications.