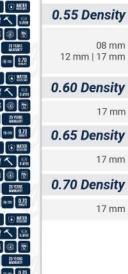

## NAMAN POLYBOARD PVC FOAM BOARDS

Naman Polyboard<sup>™</sup> PVC Foam Boards are designed for growth in the modern construction and interior industry. With densities ranging from 0.45, 0.55, 0.60, and 0.70, these boards provide exceptional strength, stability, and versatility. Whether for furniture, wall cladding, or commercial applications, they offer a lightweight yet durable alternative to traditional materials.

Available in 0.45, 0.55, 0.60, and 0.70, ensuring the right strength for every application.

With a range of density options to suit diverse applications, these boards eliminate the need for additional treatments or laminations, reducing time and labor costs. Their balanced durability and finish make them a preferred choice for interior and exterior uses, ensuring that projects stand the test of time while maintaining aesthetic appeal.

# NAMAN POLYBOARD WPC - CO EXTRUDED 3 LAYERED BOARDS

Engineered for unmatched durability, Naman Polyboard<sup>™</sup> WPC Co Extruded 3 Layered Boards are crafted with advanced co-extruded 3-layer technology, ensuring superior strength and resilience. Designed to cater to diverse applications, these boards come in densities of 0.55, 0.60, 0.65, and 0.70, providing the perfect balance of flexibility and sturdiness. Whether for interior or exterior use, these boards promise lifetime durability, making them the best in the market.

#### CONSISTENT DENSITY & STABILITY

Available in 0.55, 0.60, 0.65, and 0.70 densities, ensuring uniform strength for all interior and exterior applications.