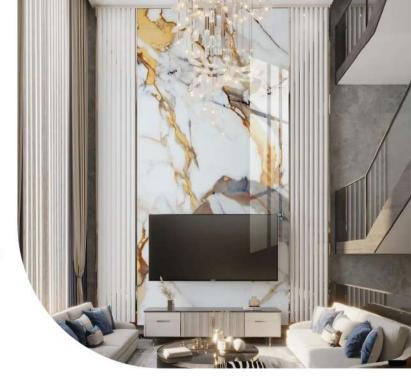

# NAMAN POLYBOARD

Naman Polyboard<sup>™</sup> UV Wall Panels are designed to transform interiors with durability, elegance, and unmatched protection. Engineered with a high-quality UV coating, these panels resist fading, scratches, and wear, ensuring that your walls maintain their vibrancy and shine for years. Crafted for both residential and commercial spaces, they bring effortless style and functionality to modern interiors.

Built to support sustainable growth, our UV wall panels come in a variety of designs and finishes, offering endless possibilities for creative spaces. The advanced UV-resistant technology ensures color retention and surface durability, making them a preferred choice for luxury interiors, feature walls, and contemporary decor.

# Elegant Patterns Endless Possibilities

Discover a stunning range of designs crafted to elevate your interiors with style and durability.

Naman Polyboard<sup>™</sup> UV Wall Panels bring depth, elegance, and a modern edge to your interiors.