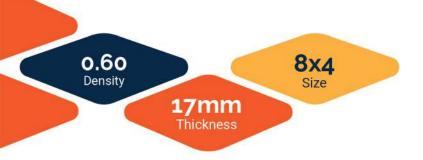

Crafted with 0.60 density and 17mm thickness, Naman Polyboard<sup>™</sup> Laminates are designed for exceptional strength and longevity. These termite-proof, waterproof, fire-retardant, and fungal-resistant boards ensure high durability while maintaining a sleek, medium-gloss finish. Available in a variety of designs, they add a refined touch to kitchen interiors, cabinetry, wall paneling, and interior designs. With export-quality standards, they offer a perfect blend of style, reliability, and long-lasting performance.

#### MEDIUM GLOSS FINISH

Strikes the perfect balance between elegance and subtle sheen.

Designed for lasting performance, Naman Polyboard<sup>™</sup> Laminates offer medium gloss elegance with a colored core for uniform aesthetics. Their high density build (0.60) and 17mm thickness ensure superior durability, making them termite-proof, waterproof, fire-retardant, and fungal-resistant. Ideal for kitchen interiors, cabinetry, and wall paneling, they bring style, strength, and reliability to every space.