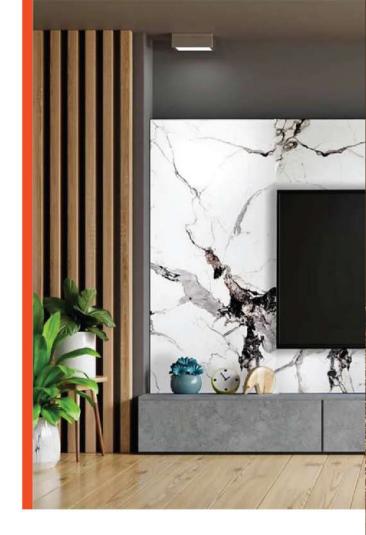

# NAMAN POLYBOARD

Naman Polyboard<sup>™</sup> UV Wall Panels are designed to transform interiors with durability, elegance, and unmatched protection. Engineered with a high-quality UV coating, these panels resist fading, scratches, and wear, ensuring that your walls maintain their vibrancy and shine for years. Crafted for both residential and commercial spaces, they bring effortless style and functionality to modern interiors.

### SEAMLESS AESTHETIC APPEAL

Designed for modern interiors, these panels provide a smooth, uniform finish that enhances the beauty of any space. With multiple size and pattern options, these panels provide seamless installation, reducing maintenance efforts while enhancing the overall aesthetic of any space. Their waterproof, termite-proof, and fire-retardant properties guarantee long-term protection, making them ideal for high-traffic areas, hospitality settings, and premium home decor.