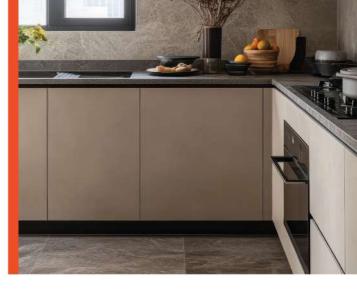

Crafted with 0.60 density and 17mm thickness, Naman Polyboard<sup>™</sup> Laminates are designed for exceptional strength and longevity. These termite-proof, waterproof, fire-retardant, and fungal-resistant boards ensure high durability while maintaining a sleek, medium-gloss finish. Available in a variety of designs, they add a refined touch to kitchen interiors, cabinetry, wall paneling, and interior designs. With export-quality standards, they offer a perfect blend of style, reliability, and long-lasting performance.

#### MEDIUM GLOSS FINISH

Strikes the perfect balance between elegance and subtle sheen.

Designed for lasting performance, Naman Polyboard<sup>™</sup> Laminates offer medium gloss elegance with a colored core for uniform aesthetics. Their high density build (0.60) and 17mm thickness ensure superior durability, making them termite-proof, waterproof, fire-retardant, and fungal-resistant. Ideal for kitchen interiors, cabinetry, and wall paneling, they bring style, strength, and reliability to every space.